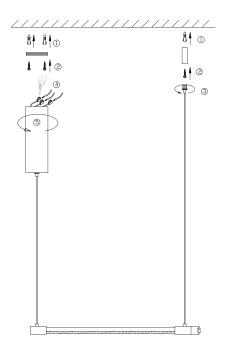

## INSTALLATION INSTRUCTIONS:

Electrical products can cause death, injury, or damage to property. Installation of this product must be carried out by a qualified electrician.

- Ensure mains supply is switched off.
- Insert masonry plugs into mounting surface.
- Fit mounting bracket onto mounting surface with self-tapping screws.
- Connect wires according to color (White to White, Black to Black). Connect all earth lug together onto the crossbar with green screw to tight.
- Fit ceiling plate onto mounting bracket with nuts.
- Reconnect power.