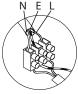

## Connecting the Terminal Block

Connect main supply (brown - live, blue - neutral, green/yellow - earth) into terminal block making sure all connections are tight.